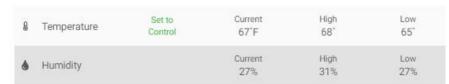

## Staged Cooling to control humidity

- Configure coil rows and wire the Venture Wi-Fi Thermostat for staged cooling
  - Longer cooling cycles in the low setting provides more efficient operation and enhanced humidity control to reduce potential for mold and other air pollutants problems.
- · View current humidity readouts

Onboard Sensors Humidity Readout