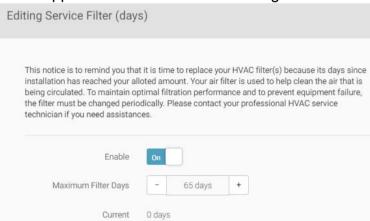

## 9 gHUV]g\ 'U'Yfhg'Zcf'Z|`hYf'W(Ub[Yg

• Receive email and in-app alerts when it's time to change filters