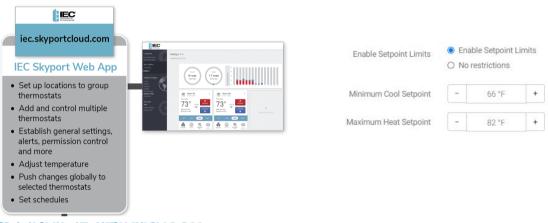

### **Remote Monitoring and Temperature Control**

- Utilize the Skyport web portal and mobile app for <u>remote monitoring and control</u> of your Venture Wi-Fi thermostats
- Ü^{ [c^|^ \&@a} \* ^ \&c^{ ] ^| \acc |^ \A ^ \cap | \* \A[ | \A\_i | \AcA | | ~ \AcA | ~
- Enable c^{ ] ^| æe | ^ ÆSetpoint limits

## Remote Temperature Control

#### **Temperature Setpoint Limits**