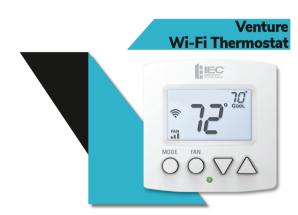

## **NEW PRODUCT LAUNCH**

IEC is pleased to announce the launch of our newest Wi-Fi enabled Venture Thermostat. This thermostat introduces modern functionality and mobile apps to meet the demands of today's users.

## **Features**

- Wi-Fi enabled
- IEC Skyport web portal & mobile app for remote monitoring
- IEC Configurator app for Wi-Fi set up
- Retrofit application
- IEC Skyport Setup Service
- 2 or 4 pipe system
- Autochangeover
- 3 Speed fan control
- Staged cooing for active dedhumidification
- Condensate & other alert options
- 7-Day programmable
- Open ADR2.0