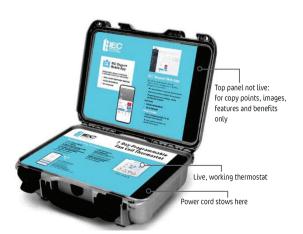

IEC has portable, fully functional interactive displays available for purchase.

These displays are a great tool for demonstrating the thermostat and its remote monitoring capabilities, helping you win more business.