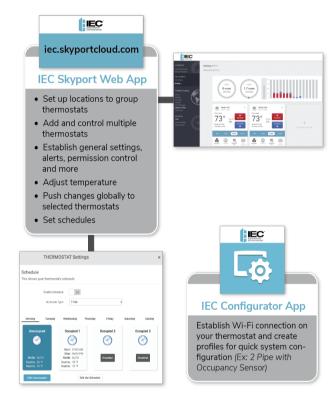

## **Features**

- Wi-Fi enabled
- IEC Skyport web portal & mobile app for remote monitoring
- IEC Configurator app for Wi-Fi set up
- Retrofit application
- IEC Skyport Setup Service
- 2 or 4 pipe system
- Autochangeover
- 3 Speed fan control
- Staged cooing for active dedhumidification
- Condensate & other alert options
- 7-Day programmable
- Open ADR2.0