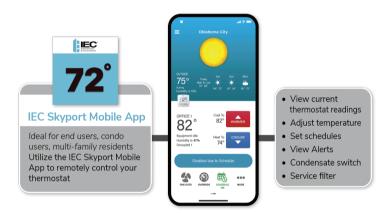

## **Features**

- Wi-Fi enabled
- IEC Skyport web portal & mobile app for remote monitoring
- IEC Configurator app for Wi-Fi set up
- Retrofit application
- IEC Skyport Setup Service
- 2 or 4 pipe system
- Autochangeover
- 3 Speed fan control
- Staged cooing for active dedhumidification
- Condensate & other alert options
- 7-Day programmable
- Open ADR2.0